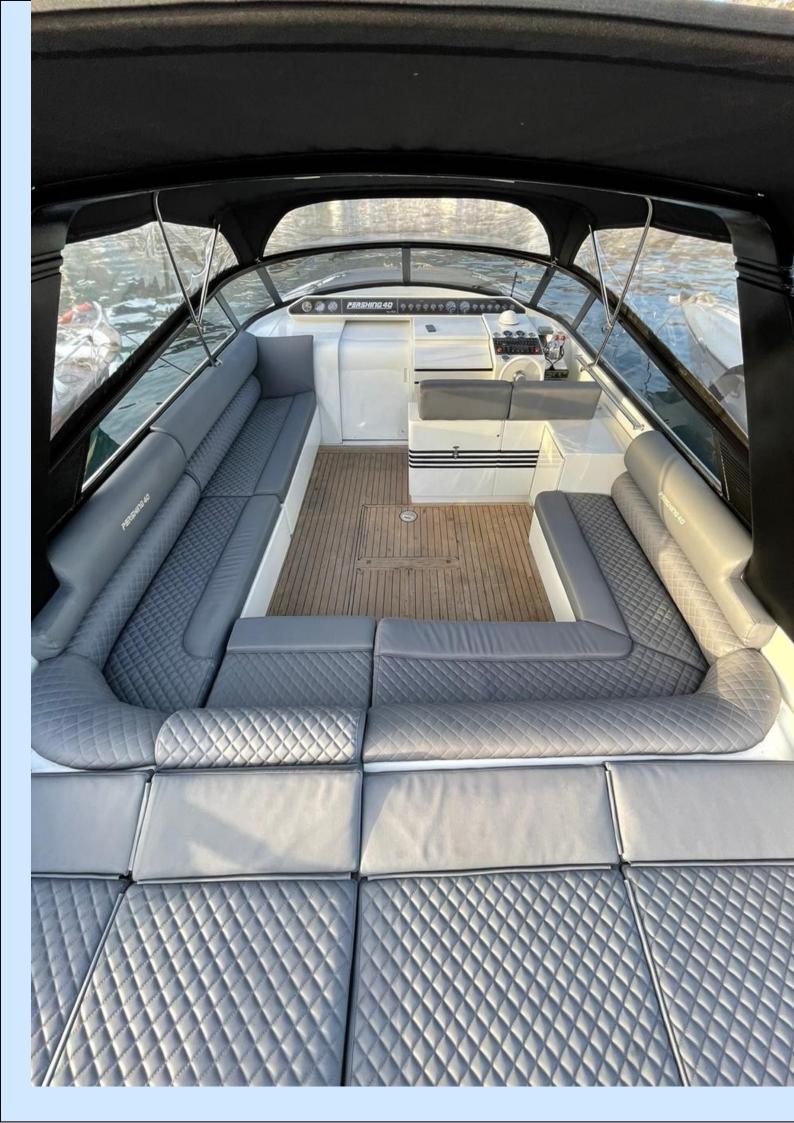

#### DESCRIPTION

Sporty style, Italian design and top performance are hallmarks of the Pershing 40 yacht. The first of the yachts from luxury builder Pershing, the Pershing 40 is bold and performance-driven. The model offers technological advancements and a coupe-style that promises top speeds and exceptional handling. From enhanced navigation and electronics to ample space for lounging and relaxing, Pershing 40 does not disappoint. The ideal-size yacht for coastal cruising, short trips from Mykonos to The Cyclades islands. This Pershing yacht model turns heads and promises fun on the water.

### **DECK FACILITIES & AMENITIES**

Air conditioned throughout Communication / 4G & WiFi /TV Front deck sun beds (6 persons) Snorkeling equipments Various inflatable toys Beach towels