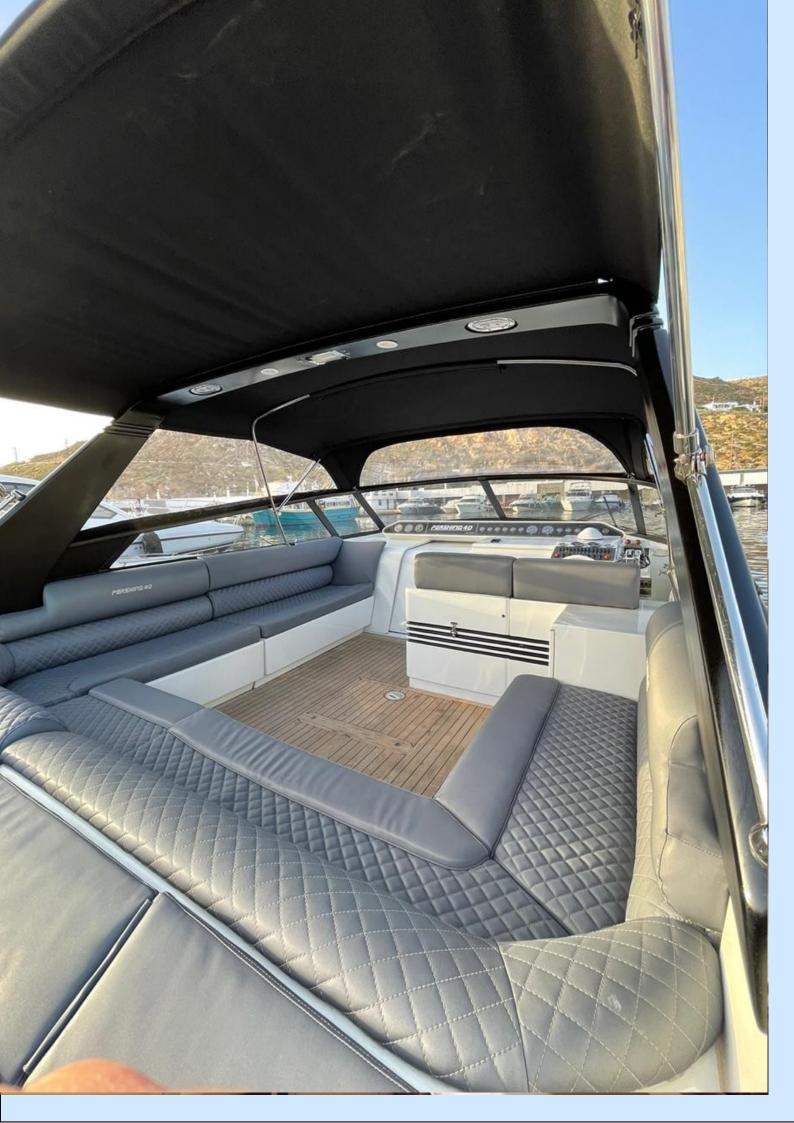

#### DESCRIPTION

Sporty style, Italian design and top performance are hallmarks of the Pershing 40 yacht. The first of the yachts from luxury builder Pershing, the Pershing 40 is bold and performance-driven. The model offers technological advancements and a coupe-style that promises top speeds and exceptional handling. From enhanced navigation and electronics to ample space for lounging and relaxing, Pershing 40 does not disappoint. The ideal-size yacht for coastal cruising, short trips from Mykonos to The Cyclades islands. This Pershing yacht model turns heads and promises fun on the water.

### **DECK FACILITIES & AMENITIES**

Air conditioned throughout Communication / 4G & WiFi /TV Front deck sun beds (6 persons) Snorkeling equipments Various inflatable toys Beach towels