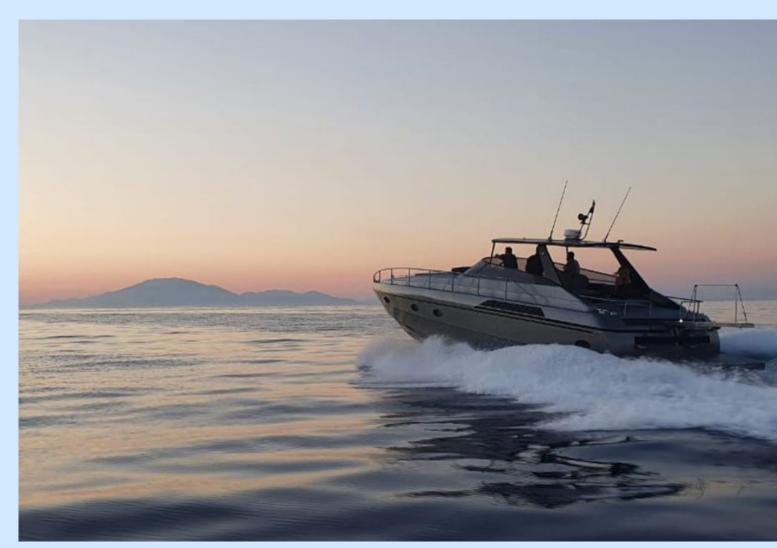

#### DESCRIPTION

Sporty style, Italian design and top performance are hallmarks of the Pershing 40 yacht. The first of the yachts from luxury builder Pershing, the Pershing 40 is bold and performance-driven. The model offers technological advancements and a coupe-style that promises top speeds and exceptional handling. From enhanced navigation and electronics to ample space for lounging and relaxing, Pershing 40 does not disappoint. The ideal-size yacht for coastal cruising, short trips from Mykonos to The Cyclades islands. This Pershing yacht model turns heads and promises fun on the water.