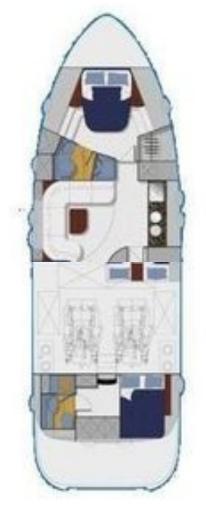

## ACCOMMODATION GUESTS 10 [day] CABINS 2 CREW 2 CABIN CONFIGURATION

Accommodate up to 4 guests in one master cabin, and twin cabin. Two crew members – captain and stewardess provide hospitality and quality service on board.