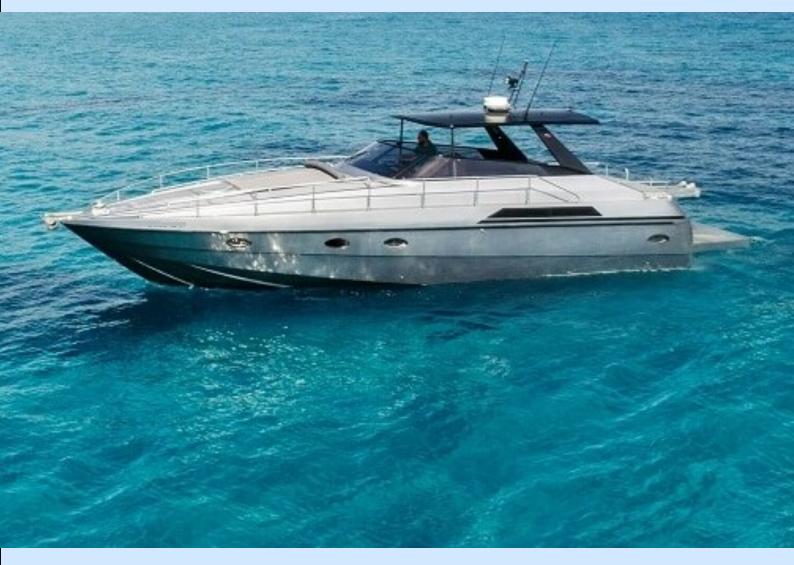

#### DESCRIPTION

Sporty style, Italian design and top performance are hallmarks of the Pershing 40 yacht. The first of the yachts from luxury builder Pershing, the Pershing 40 is bold and performance-driven. The model offers technological advancements and a coupe-style that promises top speeds and exceptional handling. From enhanced navigation and electronics to ample space for lounging and relaxing, Pershing 40 does not disappoint. The ideal-size yacht for coastal cruising, short trips from Mykonos to The Cyclades islands. This Pershing yacht model turns heads and promises fun on the water.