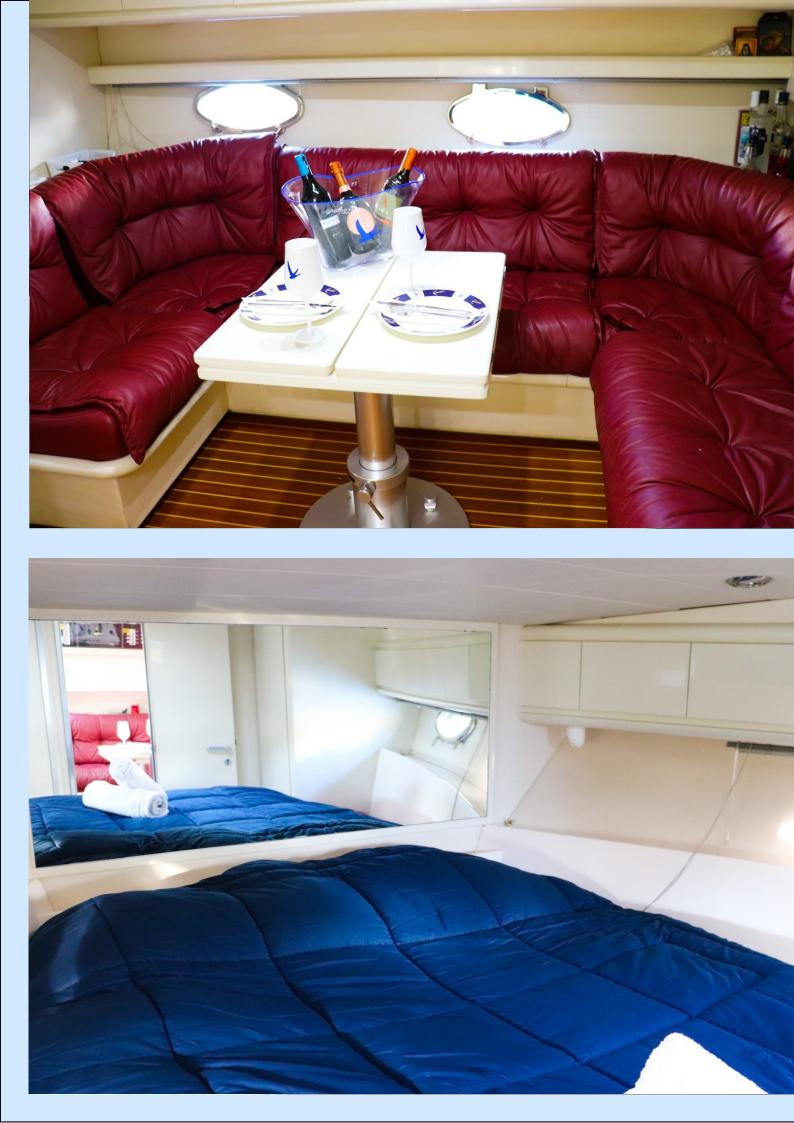

## ACCOMMODATION GUESTS 10 [day] CABINS 2 CREW 2 CABIN CONFIGURATION

Accommodate up to 4 guests in one master cabin, and twin cabin. Two crew members – captain and stewardess provide hospitality and quality service on board.