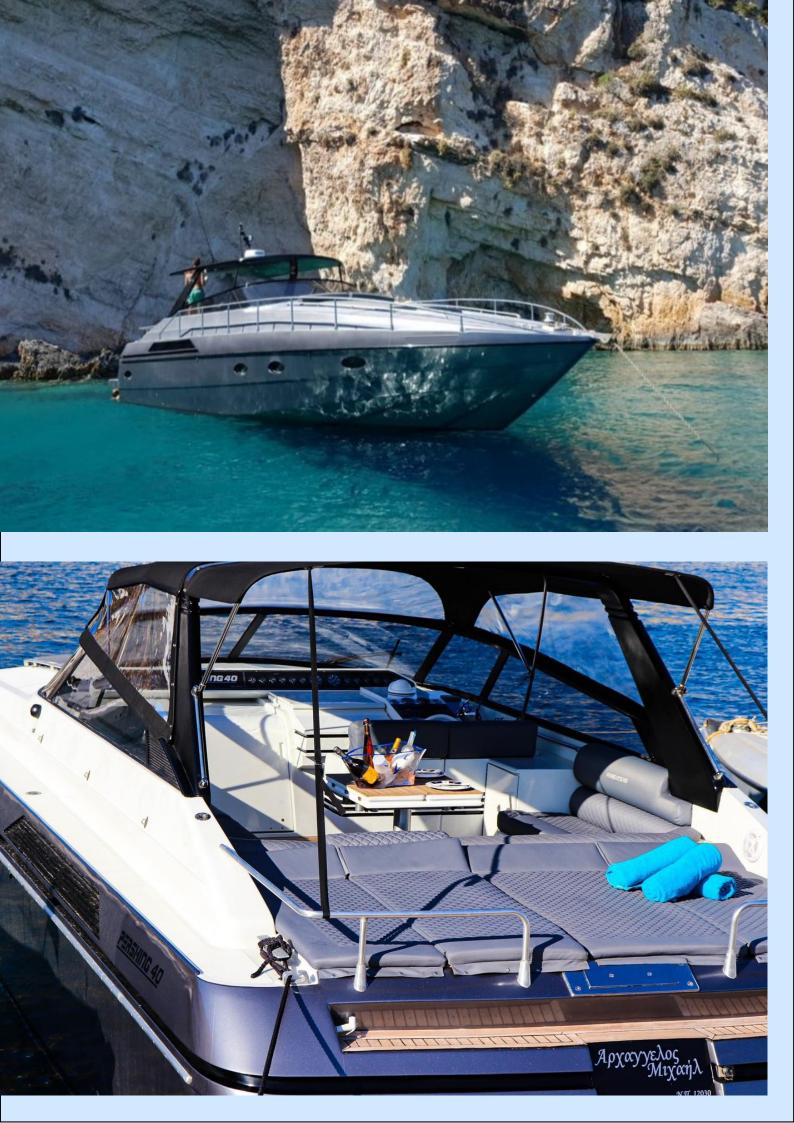

#### DESCRIPTION

Sporty style, Italian design and top performance are hallmarks of the Pershing 40 yacht. The first of the yachts from luxury builder Pershing, the Pershing 40 is bold and performance-driven. The model offers technological advancements and a coupe-style that promises top speeds and exceptional handling. From enhanced navigation and electronics to ample space for lounging and relaxing, Pershing 40 does not disappoint. The ideal-size yacht for coastal cruising, short trips from Mykonos to The Cyclades islands. This Pershing yacht model turns heads and promises fun on the water.

### **DECK FACILITIES & AMENITIES**

Air conditioned throughout Communication / 4G & WiFi /TV Front deck sun beds (6 persons) Snorkeling equipments Various inflatable toys Beach towels