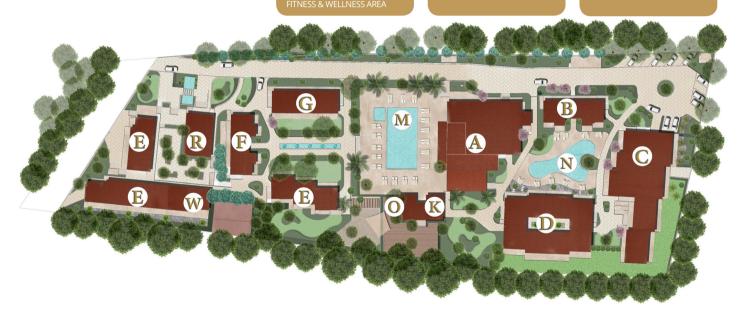

A BUILDING THE SYMPOSION RESTAURANT

**B BUILDING** ROOMS: 101-104/201-204

**C BUILDING** 

D BUILDING

ROOMS:01-08/101-116/201-216

**E BUILDING** 

ROOMS 101-106/201-206

E/W BUILDING

F BUILDING

**G BUILDING** 

**E BUILDING** ROOMS 119-123/219-223

K BUILDING KUKUNARI RESTAURANT

N
POOL B-C-D ROOMS
Please note that The pool
between buildings B-C-D can
be used by the guests who are
facing and staying by the pool
and specially for the rooms:
B101-B104/B201-B204/C101C106/C201-C206/D101-D108/
D201-D208

O BULDING OPEN KIDS CLUB

**R BULDING** RECEPTION